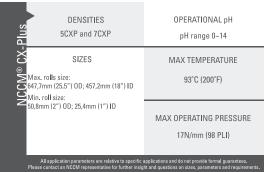

## NCCM® CX-Plus

Advanced solutions for caustic, alkaline and acidic applications

NCCM® CX-Plus rolls excel in environments with higher temperature and pressure requirements than the NCCM® CX roll can service. Long life and cut resistance separate the CX-Plus nonwoven from traditional materials that wear and break down quickly.