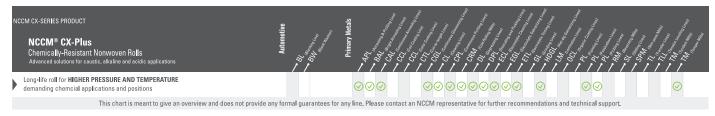

## NCCM® CX-Plus

Chemically-Resistant Nonwoven Rolls

Advanced solutions for caustic, alkaline and acidic applications

## NCCM® CX-Plus

Advanced solutions for caustic, alkaline and acidic applications

NCCM® CX-Plus rolls excel in environments with higher temperature and pressure requirements than the NCCM® CX roll can service. Long life and cut resistance separate the CX-Plus nonwoven from traditional materials that wear and break down quickly.