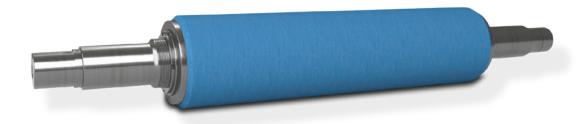

# NCCM® N2

Value-Add Nonwoven Rolls

The universal option—2 fulfill high-performance friction, and fluid control demands

No doubt, 2020 has been an extraordinarily challenging year for all of us, but we believe our NCCM® N2 nonwoven roll can help finish off the year strong!

# The result is the next generation of $NCCM^{\mathbb{R}}$ N2.

N2 is designed to be a value add and complement our NCCM® Premier Yellow as a multi-purpose roll to improve product and process qualities in multiple positions. Every single sleeve or roll we build is custom engineered to outperform our competitors' rolls, specifically in service life. NCCM® N2 rolls are made with the same technology and high-quality nonwoven materials and boast the same key performance features you have come to know and expect from your NCCM products:

Repairability | High Coefficient of Friction | Precision Fluid Control | Long Life