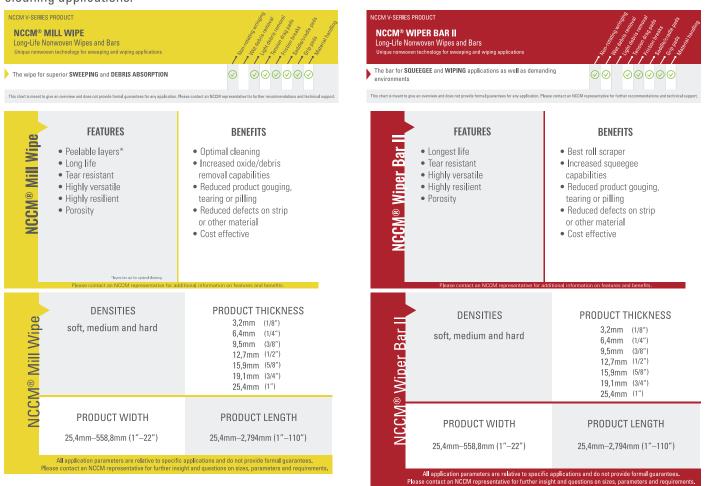

NCCM<sup>®</sup> Mill Wipe is an excellent choice for oxide and debris removal as well as other sweeping, wiping and cleaning applications.

**NCCM®** Wiper Bar II excels in applications demanding fluid control and squeegee capabilities