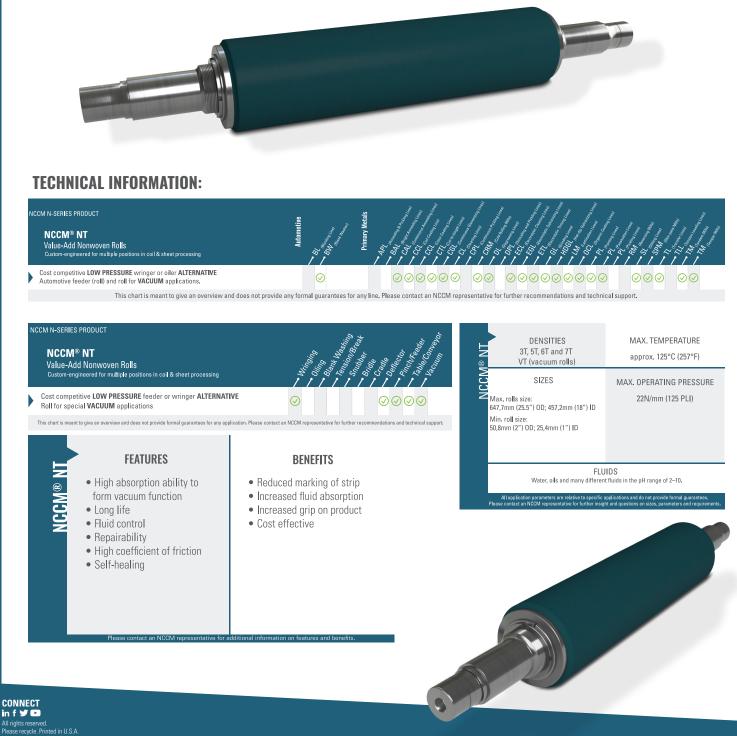

Value-Add Nonwoven Rolls

The low pressure alternative—excels in wringer, feeder and vacuum applications

## NCCM® NT

The low pressure alternative—excels in wringer, feeder and vacuum applications

**NCCM®** NT is a competitively-priced nonwoven roll meant for low pressure pinch/feed, wringer and transport applications. Due to its nonwoven nature, the NCCM<sup>®</sup> NT possess high porosity; as a vacuum roll, this feature allows for absorption of fluid and excellent drying.