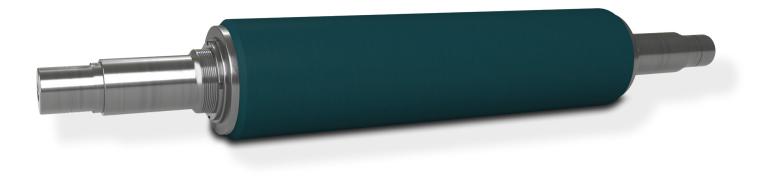

Value-Add Nonwoven Rolls

The low pressure alternative—excels in wringer, feeder and vacuum applications

## NCCM® NT

The low pressure alternative—excels in wringer, feeder and vacuum applications

**NCCM®** NT is a competitively-priced nonwoven roll meant for low pressure pinch/feed, wringer and transport applications. Due to its nonwoven nature, the NCCM<sup>®</sup> NT possess high porosity; as a vacuum roll, this feature allows for absorption of fluid and excellent drying.